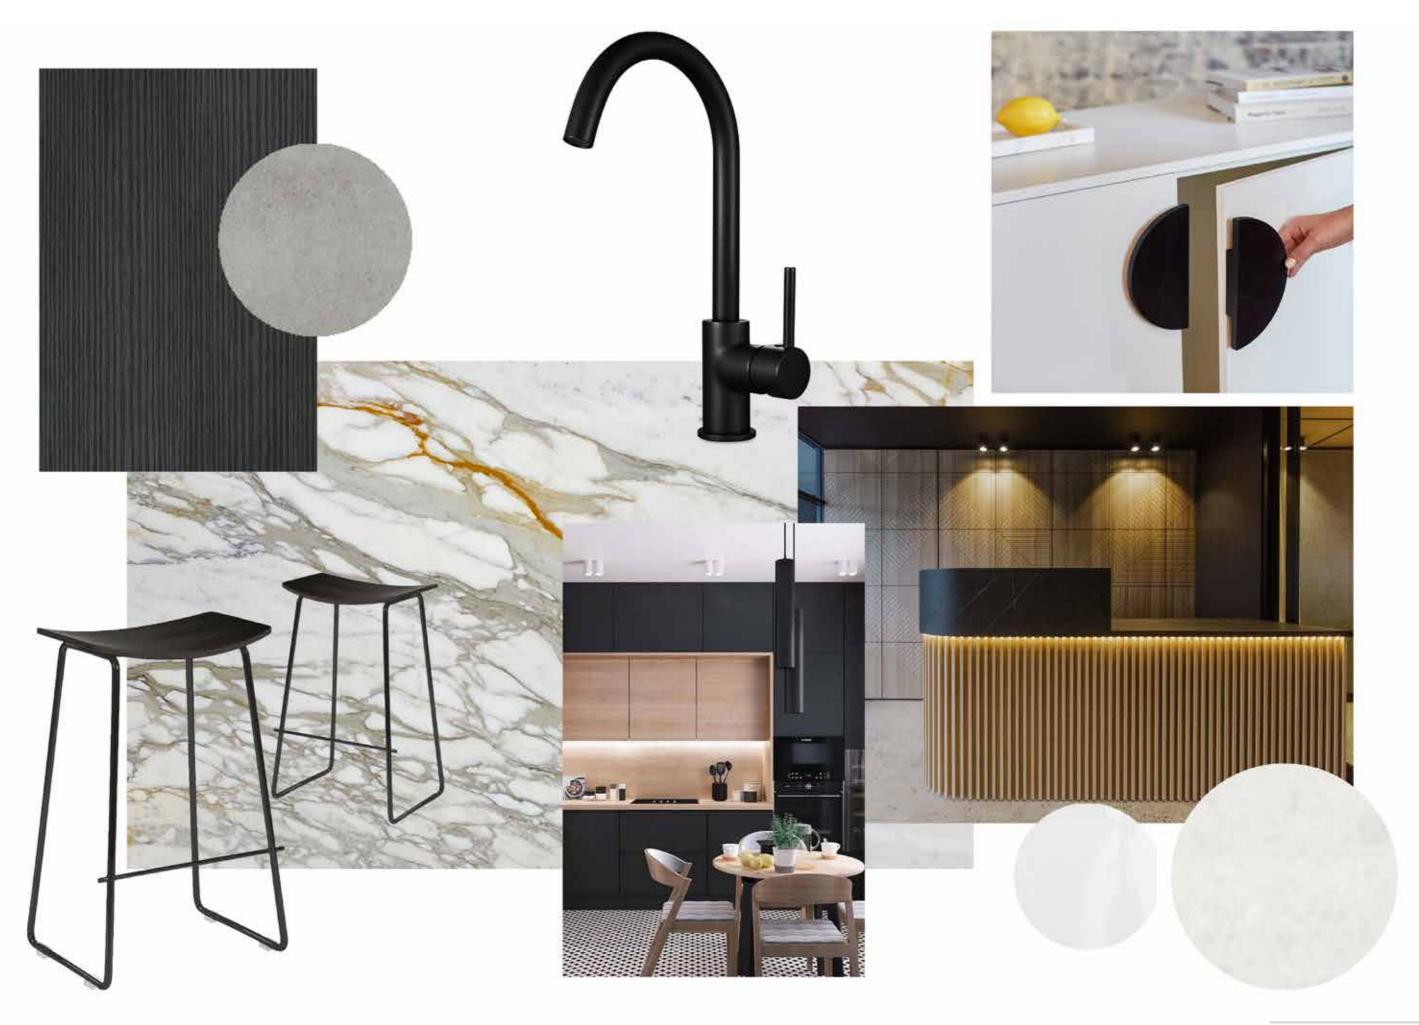

## BELLISS CUSTOM CREATIONS interiors

ABN: 40 617 559 805

UNIT 13, NO.8 RYELANE STREET MADDINGTON WA 6107

info@belliss.com.au

DESIGNER : AMBER PELLICCIOTTI (BA - INTERIOR ARCH (HONS))

JOINERY MATERIAL SUGGESTIONS

Polytec Steccawood - Natural Oak Ravine / Laminate

Polytec - Black Wenge Ravine

2 Pac Lacq Painted - Gloss White (Vivid)

Porcelain Bella Series - Calcatta Macchia Vecchia

Ceasar Stone - Organic White

DESIGN NOTES

Pantry and integrated fridge doors to be in Polytec Steccawood finish

40mm negative detail to Ceasar stone island, with Polytec black Wenge Ravine internal

Range hood feature to be clad in porcelain to match large splashback feature

Half moon style black handles throughout

Black plumbing features and exposed appliances

Black bar stools to island

Polished concrete flooring

Feature pendant above island seated area

The design incorporates a Galley style Kitchen, showcasing textured cabinetry finisheswith a large feature porcelain splashback.