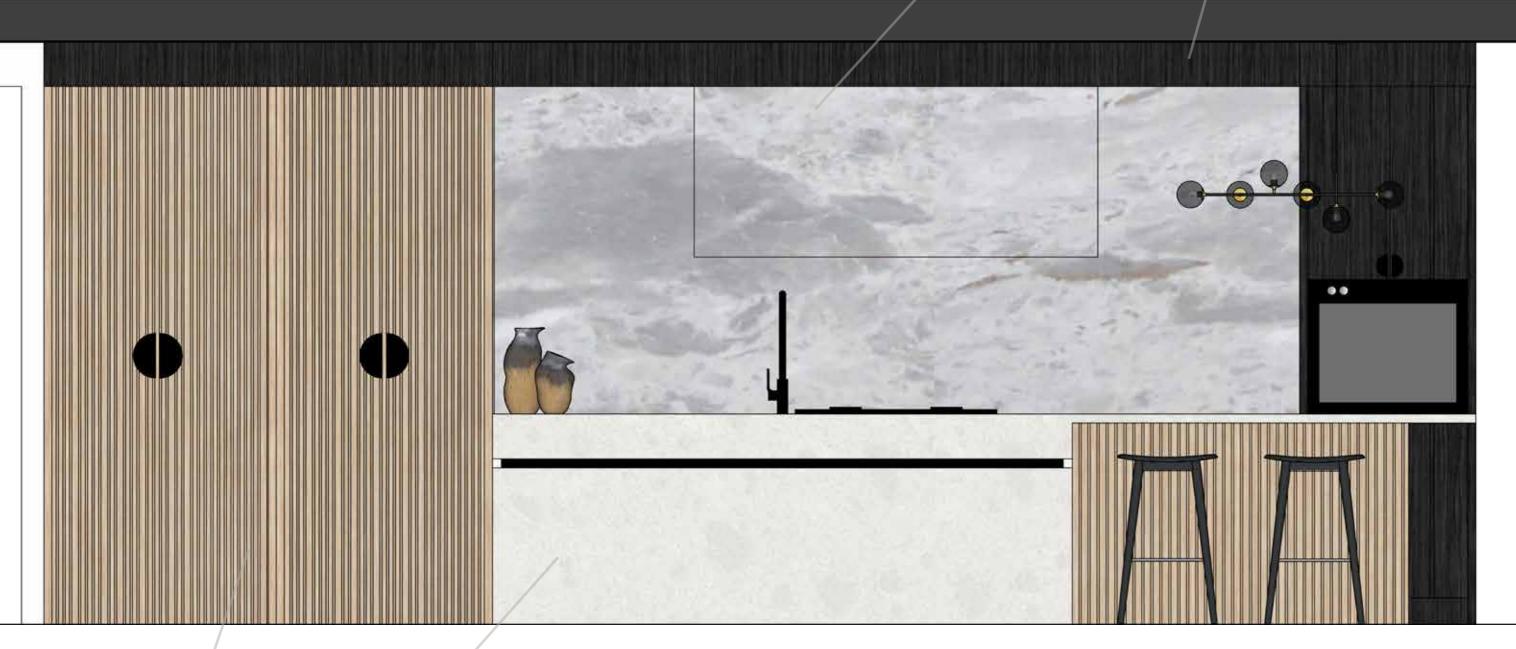

Pantry and integrated fridge doors to be in Polytec Steccawood finish

40mm negative detail to Ceasar stone island, with Polytec black Wenge Ravine internal

Range hood feature to be clad in porcelain to match large splashback feature

Half moon style black handles throughout

Black plumbing features and exposed appliances

Black bar stools to island

Polished concrete flooring

Feature pendant above island seated area

The design incorporates a Galley style Kitchen, showcasing textured cabinetry finisheswith a large feature porcelain splashback.

A large island bench allows for ample preparation space as well as breakfast bar seating.

This design pays tribute to natural elements through a replicated timber look pallet, whilst adding subtle industrial design tones.

FEATURE BULK HEAD

Porcelain Bella Series - Calcatta Macchia Vecchia

Polytec - Black Wenge Ravine

**PANTRY** 

INTEGRATED FRIDGE

Ceasar Stone - Organic White

JOINERY MATERIAL SUGGESTIONS

Polytec Steccawood - Natural Oak Ravine / Laminate