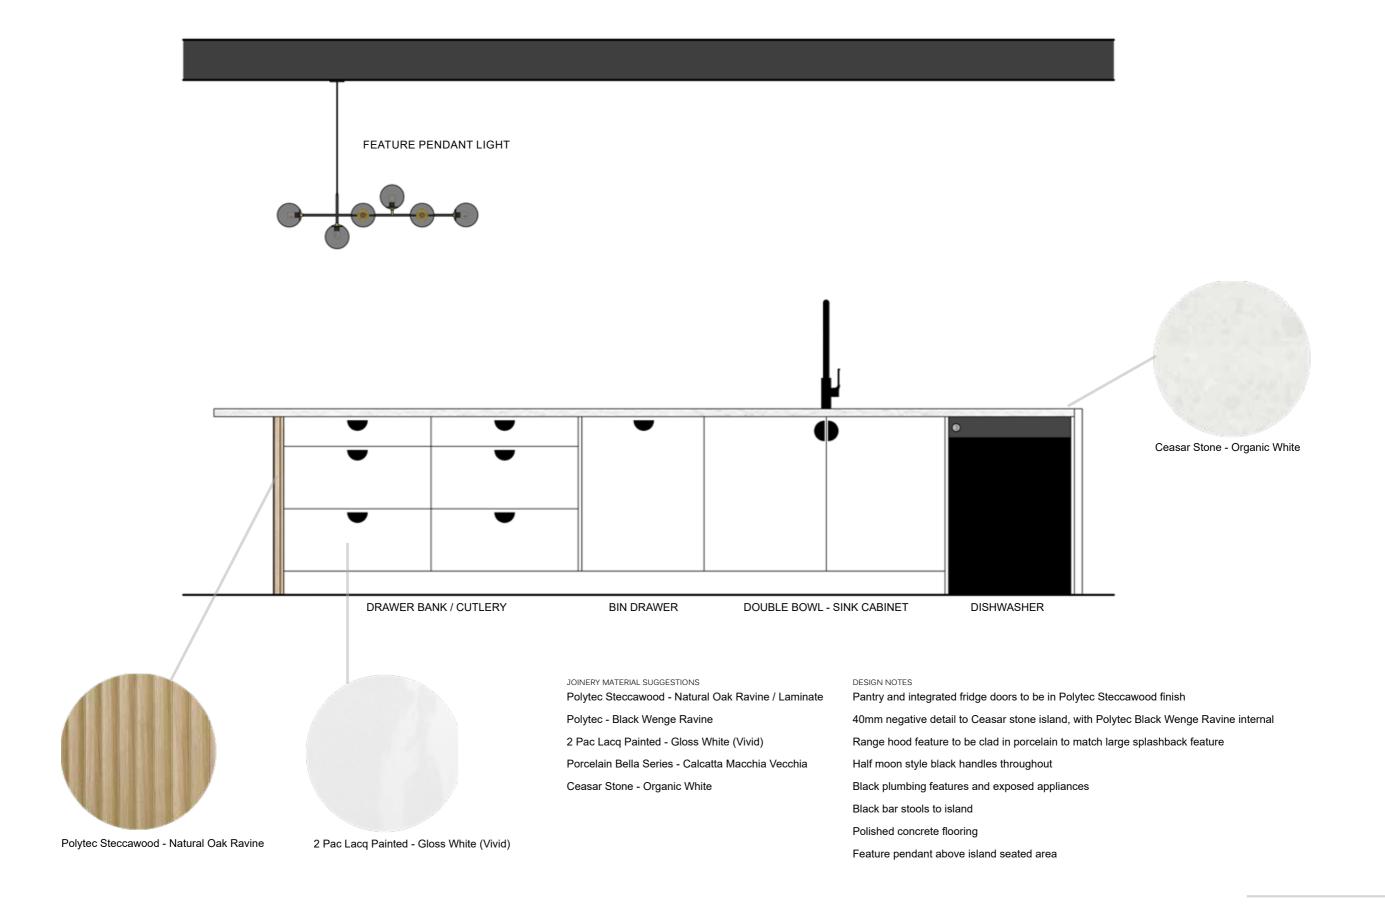

Pantry and integrated fridge doors to be in Polytec Steccawood finish

40mm negative detail to Ceasar stone island, with Polytec black Wenge Ravine internal

Range hood feature to be clad in porcelain to match large splashback feature

Half moon style black handles throughout

Black plumbing features and exposed appliances

Black bar stools to island

Polished concrete flooring

Feature pendant above island seated area

The design incorporates a Galley style Kitchen, showcasing textured cabinetry finisheswith a large feature porcelain splashback.

Polytec Steccawood - Natural Oak Ravine / Laminate

Polytec - Black Wenge Ravine

2 Pac Lacq Painted - Gloss White (Vivid)

Porcelain Bella Series - Calcatta Macchia Vecchia

Ceasar Stone - Organic White

DESIGN NOTES