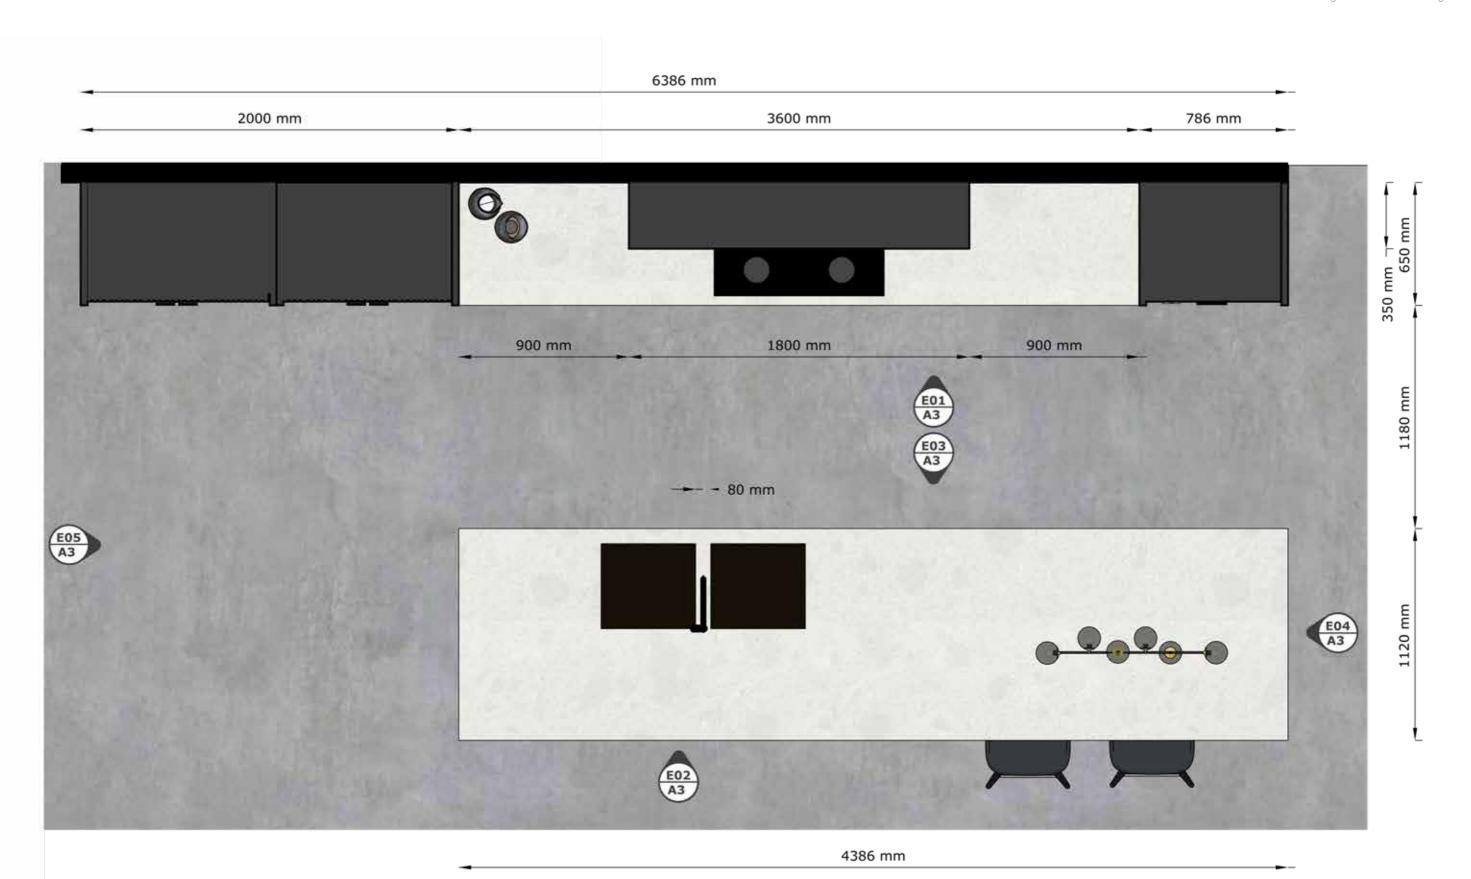

Pantry and integrated fridge doors to be in Polytec Steccawood finish

40mm negative detail to Ceasar stone island, with Polytec black Wenge Ravine internal

Range hood feature to be clad in porcelain to match large splashback feature

Half moon style black handles throughout

Black plumbing features and exposed appliances

Black bar stools to island

Polished concrete flooring

Feature pendant above island seated area

The design incorporates a Galley style Kitchen, showcasing textured cabinetry finisheswith a large feature porcelain splashback.

A large island bench allows for ample preparation space as well as breakfast bar seating.

This design pays tribute to natural elements through a replicated timber look pallet, whilst adding subtle industrial design tones.