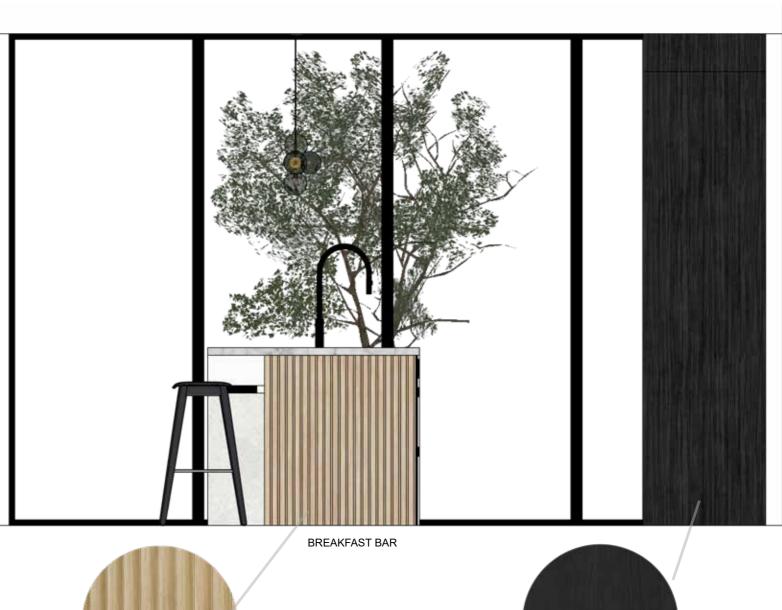

A large island bench allows for ample preparation space as well as breakfast bar seating.

This design pays tribute to natural elements through a replicated timber look pallet, whilst adding subtle industrial design tones.

## JOINERY MATERIAL SUGGESTIONS

Polytec Steccawood - Natural Oak Ravine / Laminate

Polytec - Black Wenge Ravine

2 Pac Lacq Painted - Gloss White (Vivid)

Porcelain Bella Series - Macchia Vechhia

Ceasar Stone - Organic White

## DESIGN NOTES

Pantry and integrated fridge doors to be in Polytec Steccawood finish

 $40mm\ negative\ detail\ to\ Ceasar\ stone\ island,\ with\ Polytec\ Black\ Wenge\ Ravine\ internal$ 

Range hood feature to be clad in porcelain to match large splashback feature

Half moon style black handles throughout

Black plumbing features and exposed appliances

Black bar stools to island

Polished concrete flooring

Feature pendant above island seated area

Polytec Steccawood - Natural Oak Ravine