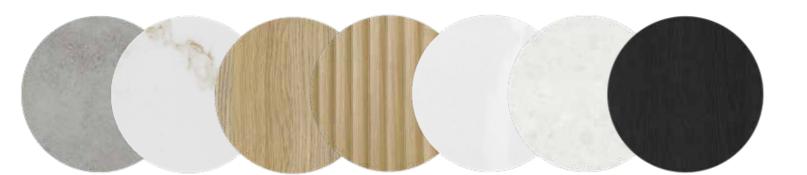

Polytec Steccawood - Natural Oak Ravine / Laminate

Polytec - Black Wenge Ravine

2 Pac Lacq Painted - Gloss White (Vivid)

Porcelain Bella Series - Calcatta Macchia Vecchia

Ceasar Stone - Organic White

DESIGN NOTES

## JOINERY MATERIAL SUGGESTIONS

Polytec Steccawood - Natural Oak Ravine / Laminate

Polytec - Black Wenge Ravine

2 Pac Lacq Painted - Gloss White (Vivid)

Porcelain Bella Series - Macchia Vechhia

Ceasar Stone - Organic White