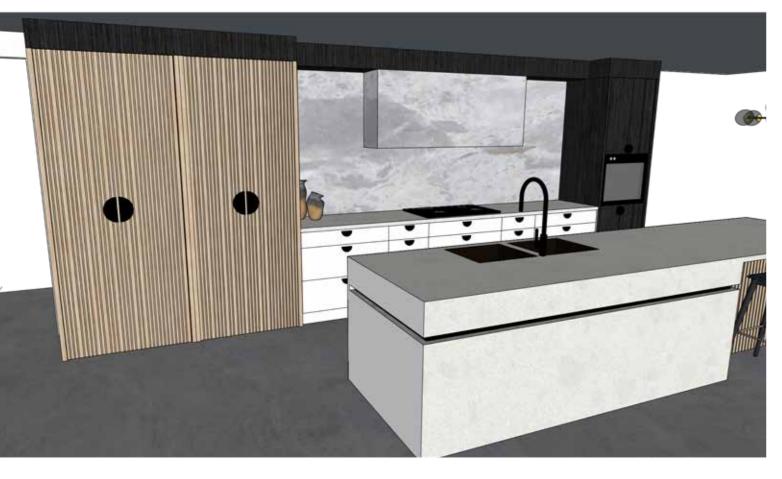

Pantry and integrated fridge doors to be in Polytec Steccawood finish

40mm negative detail to Ceasar stone island, with Polytec black Wenge Ravine internal

Range hood feature to be clad in porcelain to match large splashback feature

Half moon style black handles throughout

Black plumbing features and exposed appliances

Black bar stools to island

Polished concrete flooring

Feature pendant above island seated area

The design incorporates a Galley style Kitchen, showcasing textured cabinetry finisheswith a large feature porcelain splashback.

## DESIGN NOTES

Pantry and integrated fridge doors to be in Polytec Steccawood finish

 $40mm\ negative\ detail\ to\ Ceasar\ stone\ island,\ with\ Polytec\ Black\ Wenge\ Ravine\ internal$ 

Range hood feature to be clad in porcelain to match large splashback feature

Half moon style black handles throughout

Black plumbing features and exposed appliances

Black bar stools to island

Polished concrete flooring

Feature pendant above island seated area

Polytec Steccawood - Natural Oak Ravine