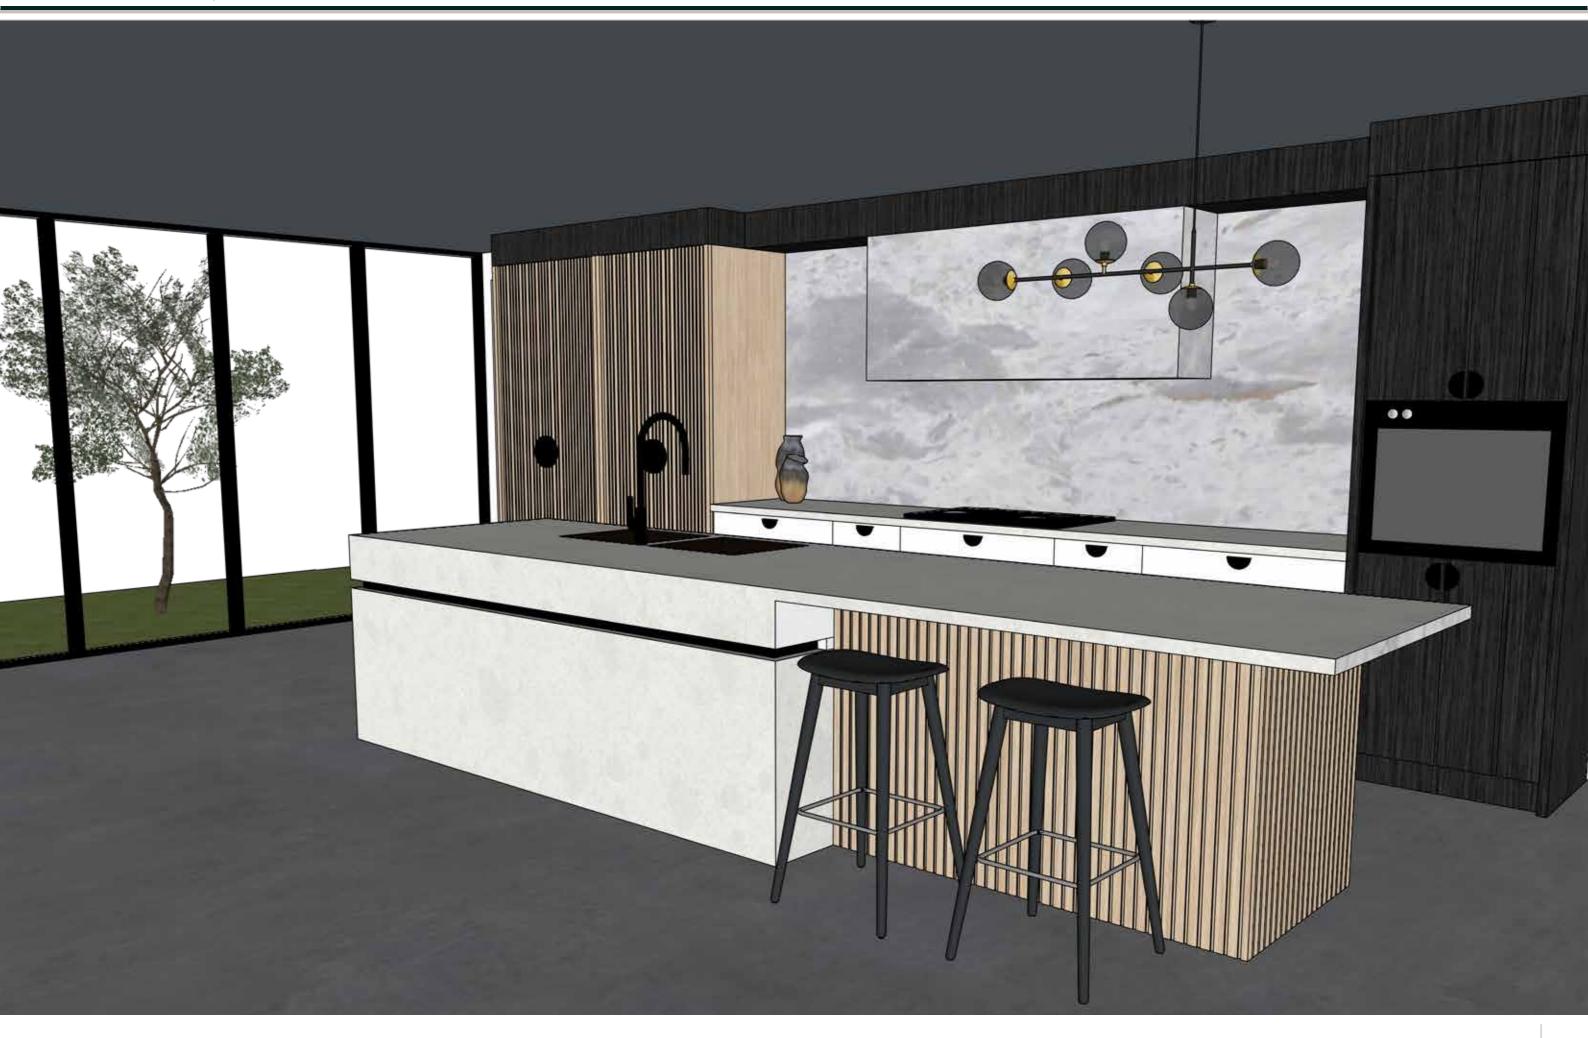

Pantry and integrated fridge doors to be in Polytec Steccawood finish

40mm negative detail to Ceasar stone island, with Polytec black Wenge Ravine internal

Range hood feature to be clad in porcelain to match large splashback feature

Half moon style black handles throughout

Black plumbing features and exposed appliances

Black bar stools to island

Polished concrete flooring

Feature pendant above island seated area

The design incorporates a Galley style Kitchen, showcasing textured cabinetry finisheswith a large feature porcelain splashback.

A large island bench allows for ample preparation space as well as breakfast bar seating.

This design pays tribute to natural elements through a replicated timber look pallet, whilst adding subtle industrial design tones.

## DESIGN NOTES

Pantry and integrated fridge doors to be in Polytec Steccawood finish

 $40mm\ negative\ detail\ to\ Ceasar\ stone\ island,\ with\ Polytec\ Black\ Wenge\ Ravine\ internal$ 

Range hood feature to be clad in porcelain to match large splashback feature

Half moon style black handles throughout

Black plumbing features and exposed appliances

Black bar stools to island

Polished concrete flooring

Feature pendant above island seated area

Polytec Steccawood - Natural Oak Ravine