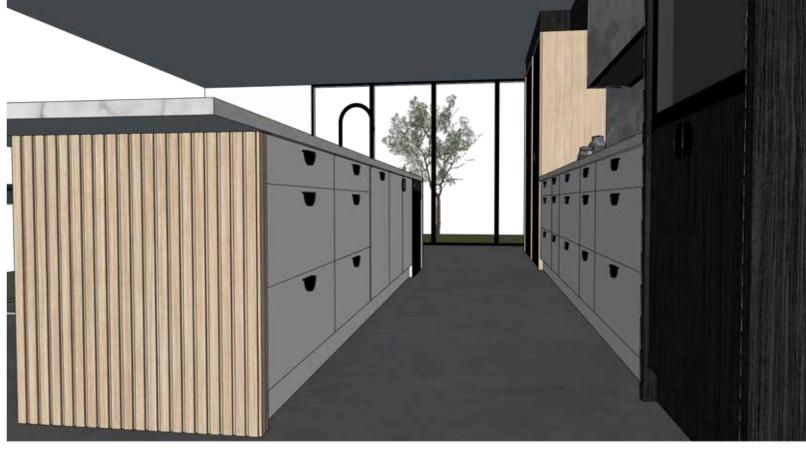

Half moon style black handles throughout

Black plumbing features and exposed appliances

Black bar stools to island

Polished concrete flooring

Feature pendant above island seated area

The design incorporates a Galley style Kitchen, showcasing textured cabinetry finisheswith a large feature porcelain splashback.

Black bar stools to island

Polished concrete flooring

Feature pendant above island seated area

OVEN STACK

2 Pac Lacq Painted -

Gloss White (Vivid)

Porcelain Bella Series - Calcatta Macchia Vecchia

Polytec - Black Wenge Ravine

Half moon style black handles throughout

Black plumbing features and exposed appliances

Black bar stools to island

Polished concrete flooring

Feature pendant above island seated area

Polytec Steccawood - Natural Oak Ravine