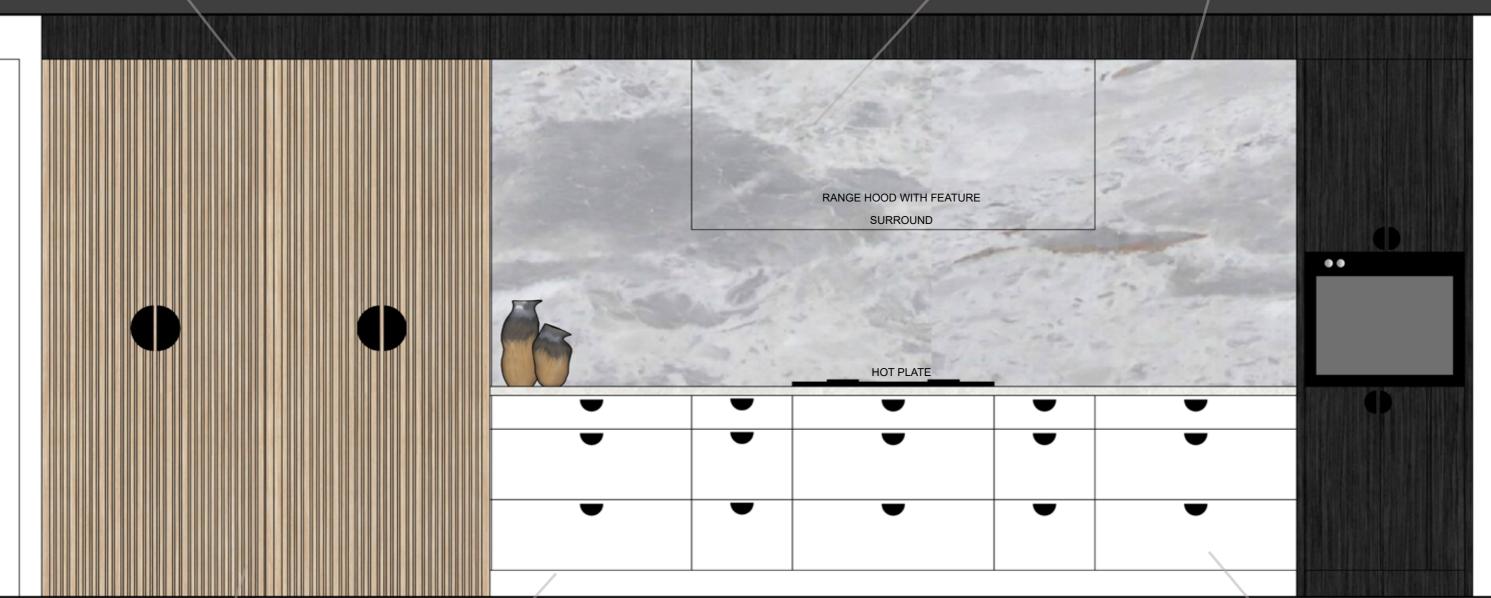

FEATURE BULK HEAD

Porcelain Bella Series - Calcatta Macchia Vecchia

Polytec - Black Wenge Ravine

**PANTRY** 

INTEGRATED FRIDGE

Ceasar Stone - Organic White

JOINERY MATERIAL SUGGESTIONS

Polytec Steccawood - Natural Oak Ravine / Laminate

Polytec - Black Wenge Ravine

Series - Calcatta Macchia Vecchia

Ceasar Stone - Organic White

DESIGN NOTES

DRAWER BANKS

Pantry and integrated fridge doors to be in Polytec Steccawood finish

40mm negative detail to Ceasar stone island, with Polytec black Wenge Ravine internal

2 Pac Lacq Painted - Gloss White (Vivid) Porcelain Bella Range hood feature to be clad in porcelain to match large splashback feature

Half moon style black handles throughout

Black plumbing features and exposed appliances

Black bar stools to island

Polished concrete flooring

Feature pendant above island seated area

OVEN STACK

2 Pac Lacq Painted -

Gloss White (Vivid)

Porcelain Bella Series - Calcatta Macchia Vecchia

Polytec - Black Wenge Ravine