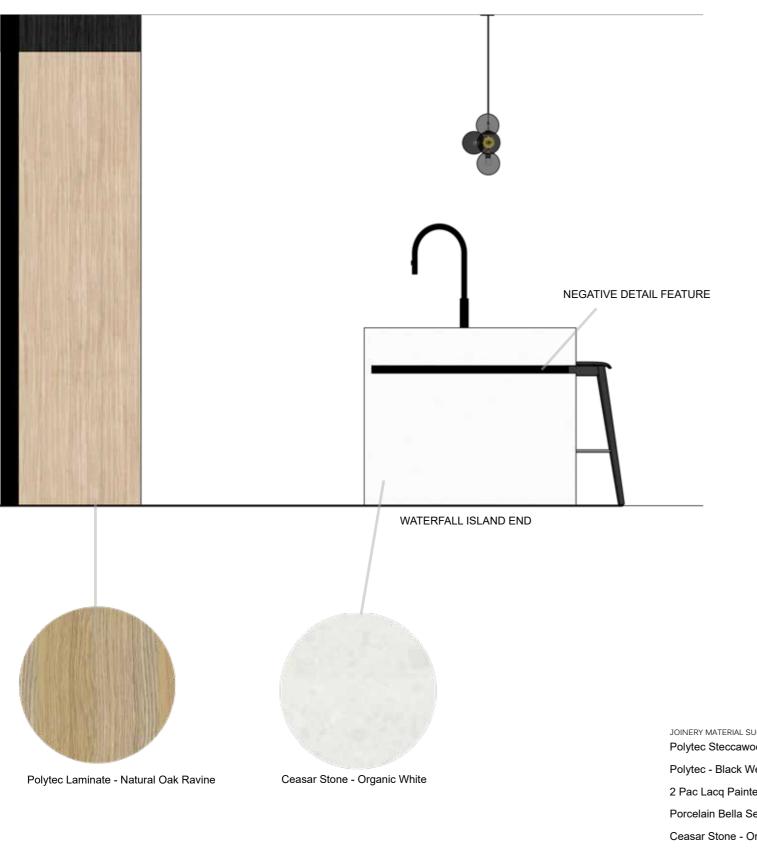

FEATURE BULK HEAD

Porcelain Bella Series - Calcatta Macchia Vecchia

Polytec - Black Wenge Ravine

**PANTRY** 

INTEGRATED FRIDGE

Ceasar Stone - Organic White

JOINERY MATERIAL SUGGESTIONS

Polytec Steccawood - Natural Oak Ravine / Laminate

Polytec - Black Wenge Ravine

Series - Calcatta Macchia Vecchia

Ceasar Stone - Organic White

DESIGN NOTES

DRAWER BANKS

Pantry and integrated fridge doors to be in Polytec Steccawood finish

40mm negative detail to Ceasar stone island, with Polytec black Wenge Ravine internal

2 Pac Lacq Painted - Gloss White (Vivid) Porcelain Bella Range hood feature to be clad in porcelain to match large splashback feature

Half moon style black handles throughout

Black plumbing features and exposed appliances

Black bar stools to island

Polished concrete flooring

Feature pendant above island seated area

OVEN STACK

2 Pac Lacq Painted -

Gloss White (Vivid)

Porcelain Bella Series - Calcatta Macchia Vecchia

Polytec - Black Wenge Ravine

Polytec Steccawood - Natural Oak Ravine

Ceasar Stone - Organic White